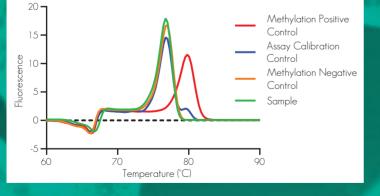

### EpiMelt Methylation Detection Assays

- Locus-specific methylation detection
- Based on MS-HRM technology
- Highly sensitive and unbiased methylation detection

Ask for product flyers to hear more about our products