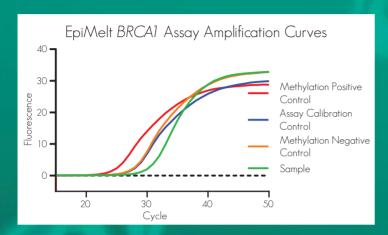

### EpiMelt Methylation Detection Assays

- Locus-specific methylation detection
- Based on MS-HRM technology
- Highly sensitive and unbiased methylation detection

Ask for product flyers to hear more about our products