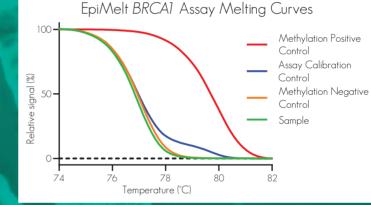

### EpiMelt Methylation Detection Assays

- Locus-specific methylation detection
- Based on MS-HRM technology
- Highly sensitive and unbiased methylation detection

Ask for product flyers to hear more about our products