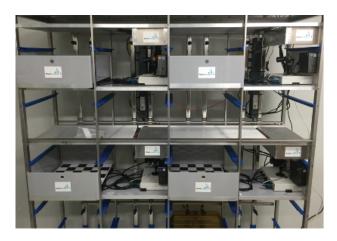

ActualHCA Rat Desktop

ActualHCA Rat Rack Installed

#### **Universal & Scalable**

Fits with most standard IVC racks; multiple units can be installed per rack