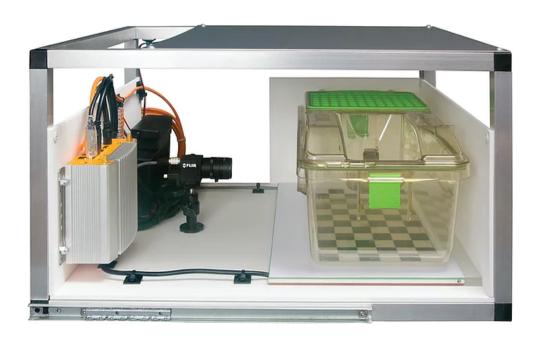

# **HOME CAGE ANALYZER**

ActualHCA gathers data 24/7 in the least invasive way possible. The technology is a modular, scaleable and universal solution which can be installed in all animal facilities.

ActualHCA Mouse Desktop