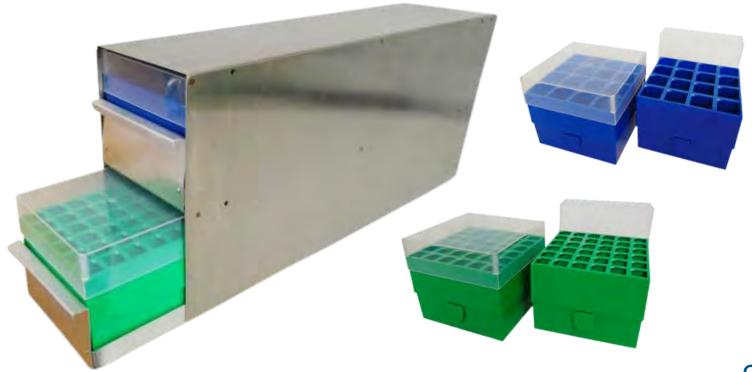

# **Freezer/Refrigerator Storage Systems**

A complete solution for storing biological samples in low temperature freezers. These sturdy stainless steel racks include sliding drawers fitted with plastic storage boxes designed for -80°C storage. Dedicated systems are available for 1.5ml-2.0ml microtubes, cryovials, and 15ml and 50ml conical centrifuge tubes

Custom sizes are available upon request.