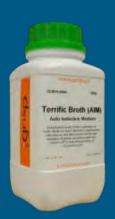

## **GRiSP Culture Media & Additives**

Our cell culture media from GRiSP Research Solutions includes standard media and Auto-Induction Media supplied as a dehydrated powder.

Terrific Broth, Auto-Induction Medium is Supplemented with glucose and alpha lactose for auto induction of protein expression.