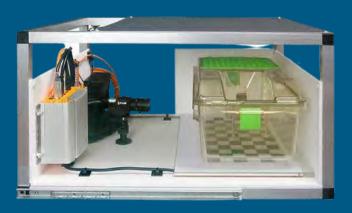

# <u>ActualHCA (Home Cage Analyzer)</u>

24/7 Data Capture and Analysis of Complex Behaviors of Group Housed Rodents in their Real Home Cage!

ActualHCA provides automated analysis of discrete behaviors, body temperature, and locomotor activity, tagged to each individual animal within their normal social group. Isolation of individual animals is no longer needed to collect rich behavioral data.

The HCA technology is a modular, scalable, and universal solution which can be installed in all animal facilities. As an add-on to existing rodent home cage systems, the Home Cage Analyzer is compatible with a range of rat and mouse homecages and racking systems, including IVC systems.

**ActualHCA Mouse Desktop** 

**ActualHCA Rat Desktop** 

\*Mouse Rack, IVC Rack, & Rat Rack Also Available.