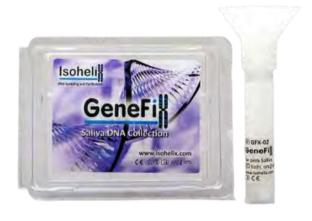

# GeneFix DNA/RNA Saliva Collectors

- Integrated buffer for instant stabilization
- Unique funnel design prevents spillages or buffer flow back
- DNA stabilized at room temperature for 5 years and viral RNA stabilized for 5 days
- Suitable for field, home and clinicbased sampling

\*Assisted version available