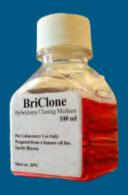

# BriClone Hybridoma Cloning Additive

Greatly improves the efficiency of hybridoma cell cloning in the post-fusion stages of hybridoma production without batch to batch variation.