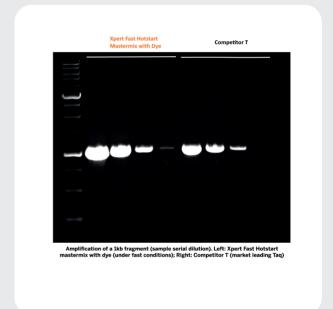

## EXCELLENT AND FAST RESULTS

- Excellent amplification from GC and AT-rich sequences
- Superior amplification success rates, in both fast and standard cycling conditions
- 2 second extension time in fragments up to 1kb for ultra fast results