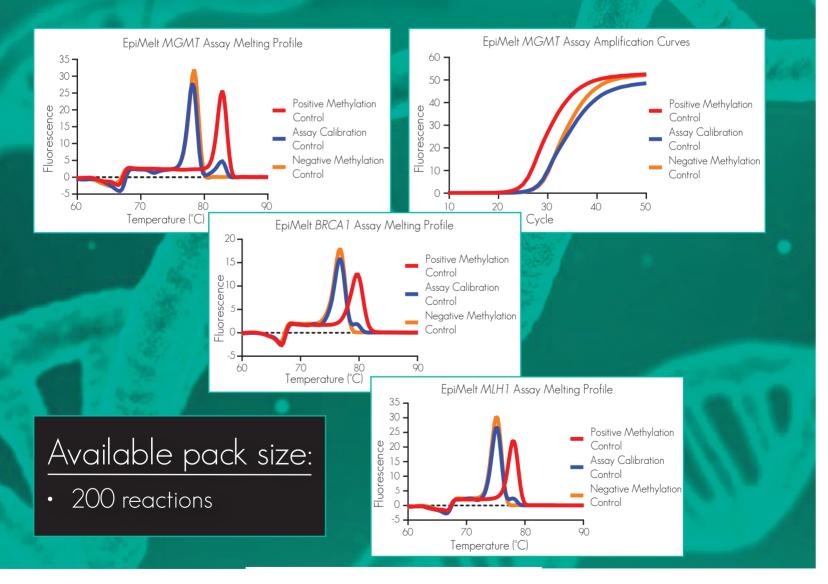

## Advantages:

- Ready-to-use reagents
- Simple and optimized protocol
- Fast and reliable results
- Robust and high reproducibility across real-time PCR platforms
- High amplification efficiency
- Tested for best performance with the MS-HRM technology
- Suitable for other qPCR methylation detection protocols

## Technical specifications:

- Uses a novel dsDNA intercalating dye for inhibition-free PCR
- Contains a hot start DNA polymerase that is inactive at room temperature, allowing convenient reaction setup
- Improved ready-to-use real-time PCR buffer for optimal PCR conditions no additional preparation needed
- Tested for best performance with the MS-HRM technology
- Suitable for other qPCR methylation detection technologies