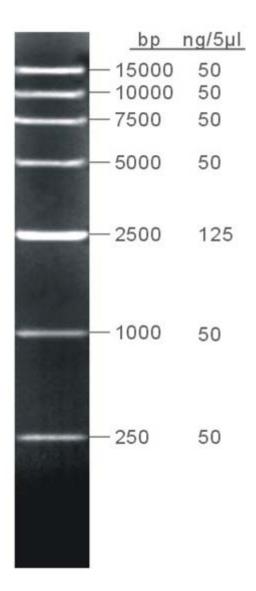

### **Concentration**

Typical bands: 125ng/5µl

Other bands: 50ng/5µl

Mix Concentration: 85ng/µl

# Contents (bp)

250, 1000, <u>2500</u>, 5000, 7500, 10000, 15000

### **Description**

GRS High Range Ladder is a ready-to-use DNA marker, suitable for sizing linear double-stranded DNA fragments from 250bp - 15000bp, and composed of 7 chromatography-purified individual DNA fragments. All bands (except 2500bp) are supplied at approximately 50ng/5µl. The 2500bp band has increased intensity relative to the other bands on an ethidium bromide-stained agarose gel.