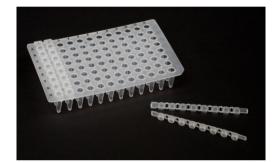

### 96 well PCR Plates

#### Non-Skirted 96 well PCR Plates

Unprinted Black printed text NS-96-CC NS-96-CB

- Raised rim for optimal plate sealing compatible with most cap strips, foils and adhesive film.
- ✓ Thin walled for optimal heat transfer.
- ✓ Flat and rigid platform to enhance the PCR process.
- ✓ Cut off corner for orientation.
- ✓ Universal design for 0.2ml Thermal Cyclers.
- ✓ Batch tested for physical and biological contamination.
- ✓ Colour choices available.

#### Semi-Skirted 96 well PCR Plates

Unprinted Black printed text SS-96-CC SS-96-CB

- Rigid design suitable for robotics.
- ✓ Raised rims reduce chances of cross contamination.
- Choice of embossed text or black grid printed for easy identification.
- Cut off corner for fast orientation.

#### Full Skirted 96 well PCR plate Unprinted **FS-96-CC**

Black printed text

FS-96-CB

- Same benefits as non-skirted plates.
- Compatible with robotic and automated systems.
- Low profile design with raised rims for maximal sealing.
- Fully batch tested and barcode compatible.  $\checkmark$
- Stackable.