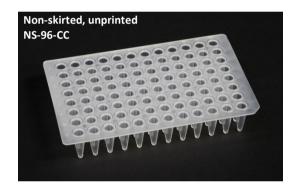

#### Non-Skirted 96 well PCR Plates

Unprinted Black printed text NS-96-CC NS-96-CB

- Raised rim for optimal plate sealing compatible with most cap strips, foils and adhesive film.
- ✓ Thin walled for optimal heat transfer.
- ✓ Flat and rigid platform to enhance the PCR process.
- ✓ Cut off corner for orientation.
- ✓ Universal design for 0.2ml Thermal Cyclers.
- ✓ Batch tested for physical and biological contamination.
- ✓ Colour choices available.