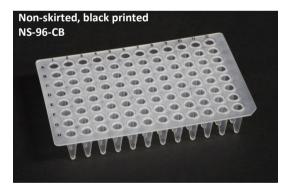

#### Non-Skirted 96 well PCR Plates

Unprinted Black printed text NS-96-CC NS-96-CB

- Raised rim for optimal plate sealing compatible with most cap strips, foils and adhesive film.
- ✓ Thin walled for optimal heat transfer.
- ✓ Flat and rigid platform to enhance the PCR process.
- ✓ Cut off corner for orientation.
- ✓ Universal design for 0.2ml Thermal Cyclers.
- ✓ Batch tested for physical and biological contamination.
- ✓ Colour choices available.