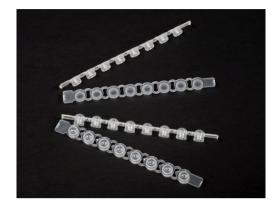

## 8 Well Strip Caps

Flat cap sealing stripsFC-08-CCDomed Cap sealing stripsDC-08-CC

- Easy push fit with reliable seal.
- Transparent with labelling positions.
- ✓ Ends labelled and designed for easy orientation.
- ✓ Optimised for compatibility on the PCR plates.
- ✓ Flat caps can be use for qPCR applications.
- Clean room produced.