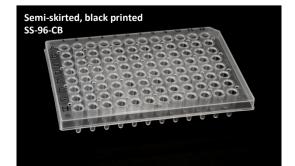

#### Semi-Skirted 96 well PCR Plates

Unprinted Black printed text SS-96-CC SS-96-CB

- Rigid design suitable for robotics.
- ✓ Raised rims reduce chances of cross contamination.
- Choice of embossed text or black grid printed for easy identification.
- Cut off corner for fast orientation.