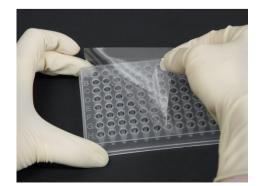

### Transparent sealing film

TSF-PCR-100/PP

- Suitable for PCR.
- Strong, peelable and withstands piercing.
- Ideal for storage and transport.
- Seal integrity: -40°C to +110°C in PCR applications.
- Clear for fluorescent applications.
- Tested for biological contamination.